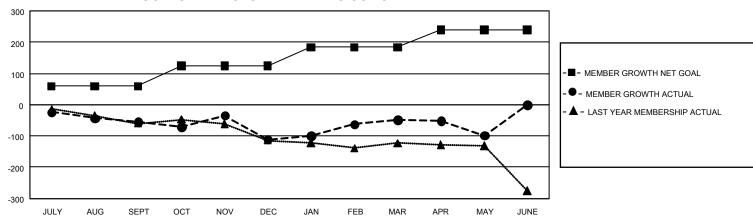

## GOALS AND ACTUAL MEMBERS CUMULATIVE

| DROPPED CLUBS: 5 |     | 89 CLUBS OF 161 ADDED 1 OR<br>MORE NEW MEMBERS | GENDER DISTRIBUTION                |                |  |
|------------------|-----|------------------------------------------------|------------------------------------|----------------|--|
|                  |     |                                                | MALE                               | 2,160 (64.75%) |  |
|                  |     |                                                | FEMALE                             | 1,176 (35.25%) |  |
| DROPPED MEMBERS  |     |                                                | NON BINARY                         | 0 (0.00%)      |  |
| DECEASED         | 40  |                                                | PREFER NOT TO ANSWER               | 0 (0.00%)      |  |
| CLUB CANCELLED   | 38  |                                                | TOTAL FAMILY UNIT MEMBERS          | 642            |  |
| OTHER            | 305 | CLICK HERE FOR                                 |                                    |                |  |
| TOTAL            | 383 | CUMULATIVE MEMBERSHIP DATA                     | FAMILY MEMBERS PAYING HALF DUES 32 |                |  |