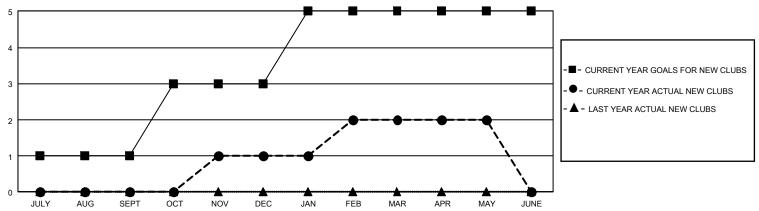

2023

## GMT Constitutional Area 2, Group C

REPORT DOES NOT INCLUDE CLUBS IN UNDISTRICTED AREAS.

| Clubs  RESULTS FOR 2022-2023 |   |   |   | Members RESULTS FOR 2022-2023 |    |     |     |
|------------------------------|---|---|---|-------------------------------|----|-----|-----|
|                              |   |   |   |                               |    |     |     |
| JULY/AUG/SEPT                | 3 | 0 | 0 | JULY/AUG/SEPT                 | 59 | 28  | 77  |
| OCT/NOV/DEC                  | 6 | 1 | 3 | OCT/NOV/DEC                   | 65 | 104 | 155 |
| JAN/FEB/MAR                  | 6 | 1 | 1 | JAN/FEB/MAR                   | 60 | 120 | 55  |
| APR/MAY/JUNE                 | 0 | 0 | 1 | APR/MAY/JUNE                  | 55 | 53  | 96  |

## GOALS AND ACTUAL NEW CLUBS CUMULATIVE



## GOALS AND ACTUAL MEMBERS CUMULATIVE



| DROPPED CLUBS: 5 |     | 89 CLUBS OF 161 ADDED 1 OR<br>MORE NEW MEMBERS | GENDER DISTRIBUTION                |                |  |
|------------------|-----|------------------------------------------------|------------------------------------|----------------|--|
|                  |     |                                                | MALE                               | 2,160 (64.75%) |  |
|                  |     |                                                | FEMALE                             | 1,176 (35.25%) |  |
| DROPPED MEMBERS  |     |                                                | NON BINARY                         | 0 (0.00%)      |  |
| DECEASED         | 40  |                                                | PREFER NOT TO A